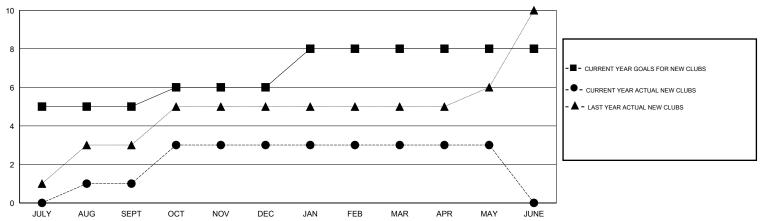

T/NOV/DEC   | 1                | 2                   | 0                          | 2                           | OCT/NOV/DEC           | 60                 | 167                        | 146                          | 21                          |
| JAN/FEB/MAR   | 2                | 0                   | 0                          | 0                           | JAN/FEB/MAR           | 285                | 57                         | 142                          | -85                         |
| APR/MAY/JUNE  | 0                | 0                   | 0                          | 0                           | APR/MAY/JUNE          | 10                 | 73                         | 132                          | -59                         |

#### GOALS AND ACTUAL NEW CLUBS CUMULATIVE



#### GOALS AND ACTUAL MEMBERS CUMULATIVE



| DROPPED CLUBS: 1  DROPPED MEMBERS |               | 62 CLUBS OF 87 ADDED 1 OR MORE NEW MEMBERS | GENDER DISTRIBUTION  MALE 4,746 (72.12%)  FEMALE 1,835 (27.88%) |                |
|-----------------------------------|---------------|--------------------------------------------|-----------------------------------------------------------------|----------------|
| DECEASED CLUB CANCELLED OTHER     | 9<br>4<br>713 | CLICK HERE FOR HEALTH ASSESSMENT DATA      | FAMILY UNIT MEMBERS HEAD OF HOUSEHOLD                           | 3,827<br>1,372 |
| TOTAL                             | 726           |                                            | NON-HEAD OF HOUSEHOLD                                           | 2,455          |