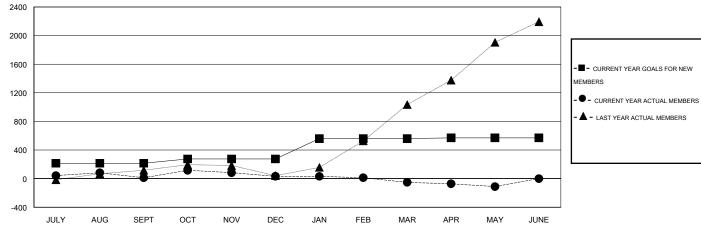

#### GOALS AND ACTUAL MEMBERS CUMULATIVE

| DROPPED CLUBS: 1  DROPPED MEMBERS |               | 62 CLUBS OF 87 ADDED 1 OR MORE NEW MEMBERS | GENDER DISTRIBUTION  MALE 4,746 (72.12%)  FEMALE 1,835 (27.88%) |                |
|-----------------------------------|---------------|--------------------------------------------|-----------------------------------------------------------------|----------------|
| DECEASED CLUB CANCELLED OTHER     | 9<br>4<br>713 | CLICK HERE FOR HEALTH ASSESSMENT DATA      | FAMILY UNIT MEMBERS HEAD OF HOUSEHOLD                           | 3,827<br>1,372 |
| TOTAL                             | 726           |                                            | NON-HEAD OF HOUSEHOLD                                           | 2,455          |